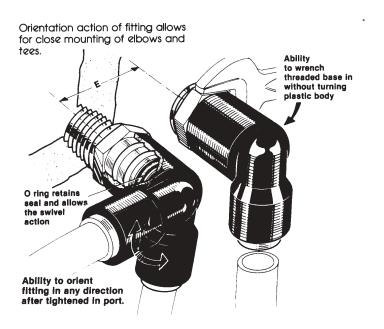

## **Features**

- Instantaneous connection and disconnection without the use of any special tools.
- Easy access; All fittings, tees and elbows swivel 360<sup>o</sup> for easy orientation of the tube direction.
- Gripping and sealing is accomplished using outside wall of the tubing with no restriction of flow.
- Immediate and automatic positive seal of O-ring on the tubing in both static and dynamic applications.
- Average installation time: 3 seconds.